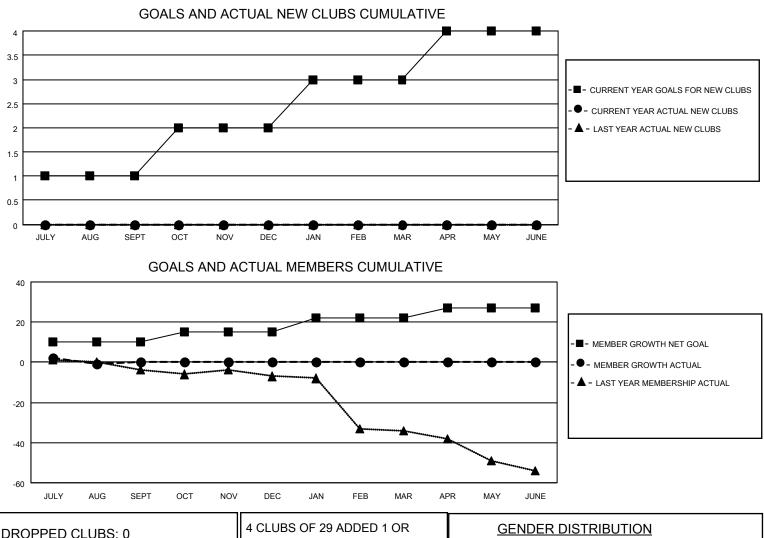

## LOCATION PENNSYLVANIA

District 14 H

Results as of: 8/31/2021

| Clubs                 |               |           |               | Members               |                        |                         |                                                    |
|-----------------------|---------------|-----------|---------------|-----------------------|------------------------|-------------------------|----------------------------------------------------|
| RESULTS FOR 2021-2022 |               |           |               | RESULTS FOR 2021-2022 |                        |                         |                                                    |
| QUARTER               | NEW CLUB GOAL | NEW CLUBS | DROPPED CLUBS | QUARTER               | BER GROWTH NET<br>GOAL | MEMBER GROWTH<br>ACTUAL | DROPPED<br>MEMBERS ACTUAL<br>(including transfers) |
| JULY/AUG/SEPT         | 1             | 0         | 0             | JULY/AUG/SEPT         | 10                     | 21                      | 7                                                  |
| OCT/NOV/DEC           | 1             | 0         | 0             | OCT/NOV/DEC           | 5                      | 0                       | 0                                                  |
| JAN/FEB/MAR           | 1             | 0         | 0             | JAN/FEB/MAR           | 7                      | 0                       | 0                                                  |
| APR/MAY/JUNE          | 1             | 0         | 0             | APR/MAY/JUNE          | 5                      | 0                       | 0                                                  |

| DROPPED CLUBS: 0 |   | 4 CLOBS OF 29 ADDED 1 OR<br>MORE NEW MEMBERS | GENDER DISTRIBUTION                |              |  |
|------------------|---|----------------------------------------------|------------------------------------|--------------|--|
|                  |   |                                              | MALE                               | 563 (73.69%) |  |
|                  |   |                                              | FEMALE                             | 201 (26.31%) |  |
| DROPPED MEMBERS  |   |                                              | NON BINARY 0 (0.00%)               |              |  |
|                  |   |                                              | PREFER NOT TO ANSWER               | 0 (0.00%)    |  |
| DECEASED         | 3 |                                              |                                    |              |  |
| CLUB CANCELLED   | 0 | CLICK HERE FOR CUMULATIVE                    | TOTAL FAMILY UNIT MEMBERS          | s 139        |  |
| OTHER            | 4 | MEMBERSHIP DATA                              |                                    |              |  |
| TOTAL 7          |   |                                              | FAMILY MEMBERS PAYING HALF DUES 74 |              |  |
|                  |   |                                              |                                    |              |  |
|                  |   |                                              |                                    |              |  |